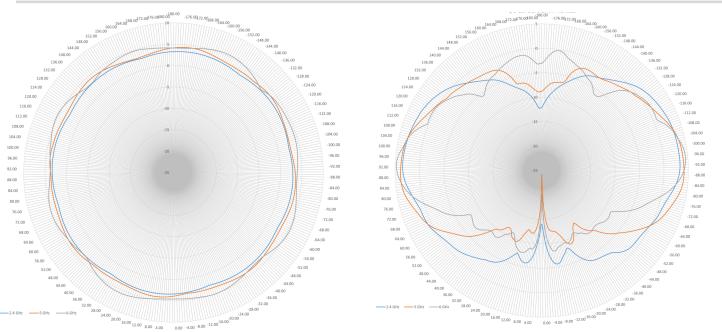

### **ELECTRICAL SPECIFICATIONS**

Frequency Range: 2.4-2.48/ 5.1-5.85/ 6-7.125 GHz

Gain: 4/6/6 dBi Polarization: Vertical Horizontal Beamwidth: 360° Vertical Beamwidth: 105°/75°/75° VSWR: <2.0:1 Isolation: >20 dB Impedance: 50 Ω

#### **VERTICAL**